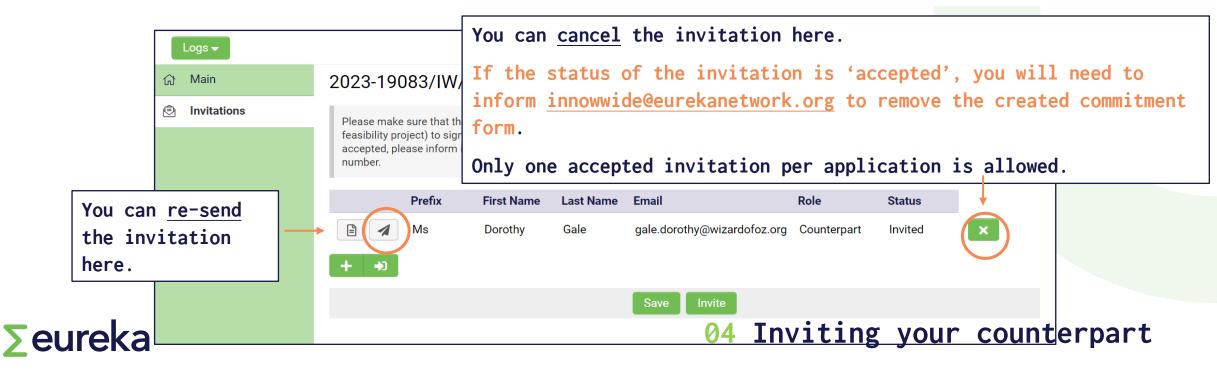

You need to invite your counterpart (main subcontractor in the market feasibility project) to sign a commitment in the platform before you submit your project application.

SEE SECTION 04 Inviting your counterpart

#### ADDITIONAL INFORMATION

As part of the application process, you also need to:

- o Complete an ethics self-assessment
- Agree on the terms set in the Declaration of Honour

| Logs 🗸      |                                                                                                                                                             |
|-------------|-------------------------------------------------------------------------------------------------------------------------------------------------------------|
| යි Main     | 2023-19083/IW/CALL 2                                                                                                                                        |
| lnvitations | The invitations feature will become available on the left menu after you have completed the project description section.                                    |
|             | READ ME FIRST (click on the – or + symbol in the upper right corner of this window to collapse of expand these instructions)                                |
|             | Call for submissions is open                                                                                                                                |
|             | View Application pdf   Image: Call Guidelines                                                                                                               |
|             | PROJECT DESCRIPTION SME STATUS/COMMITMENT PROPOSAL - THE PITCH PROPOSAL - EXCELLENCE PROPOSAL - IM                                                          |
|             | After you fill in the project description section, you will be able to invite your counterpart to sign a commitment in the platform (invitations feature wi |
|             | * Project Acronym                                                                                                                                           |
|             | Innovate with me                                                                                                                                            |
|             | <sup>1 words left</sup> * Project Title Of A Inviting your counterpart                                                                                      |

#### INVITATION

- 1. Click on 'Invitations' (left menu)
- 2. Click on '+'
- 3. Fill in your counterpart's details
- 4. Select role 'counterpart'
- 5. Click on 'Invite' (or if you want to send the invitation later, click on 'Save'). Your counterpart will receive an email to accept/decline your invitation.