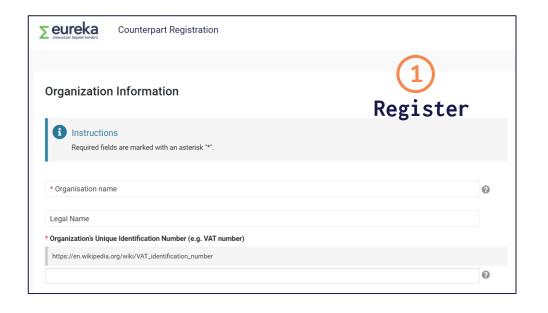

NEXT STEPS after you accept the invitation:

**1.Register** (you will need to fill in a registration form if you are accessing the platform for the first time);

2.Login (once you log in for the first time, you should change your password by visiting