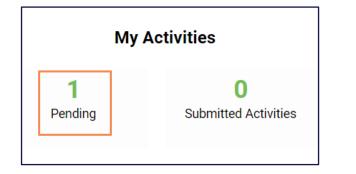

#### NEXT STEPS after you accept the invitation:

(3) Click on 'pending'. Then, click on 'Open'.

| Pending                |                 |          |                  |               |                       |
|------------------------|-----------------|----------|------------------|---------------|-----------------------|
|                        |                 |          |                  | ×             | <b>Q</b> 1-1 of 1 < > |
| # Application ID       | Primary Contact | ♦ Status | Created Date     | Deadline Date | \$                    |
| 1 2023-19083/IW/CALL 2 | Dorothy Gale    | Draft    | 06/07/2023 15:39 |               | Open                  |