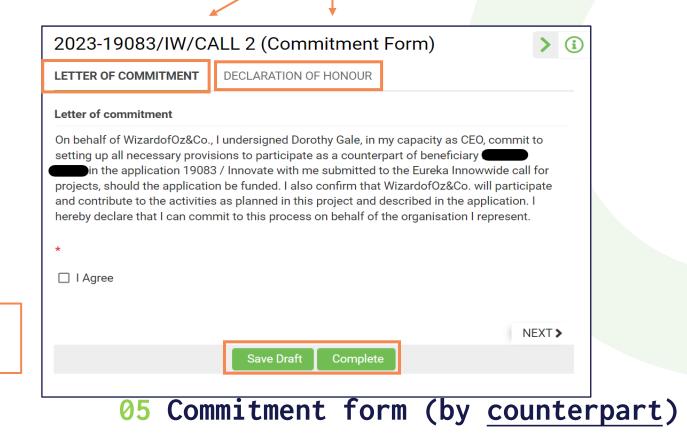

### **05** Commitment form (by <u>counterpart</u>)

The commitment form activity for the counterpart contains two tabs (<u>LETTER OF</u> <u>COMMITMENT</u>/ <u>DECLARATION OF HONOUR</u>).

- Agree on the terms set in the commitment and the Declaration of Honour
- Click on 'Save Draft', then click on 'Complete'